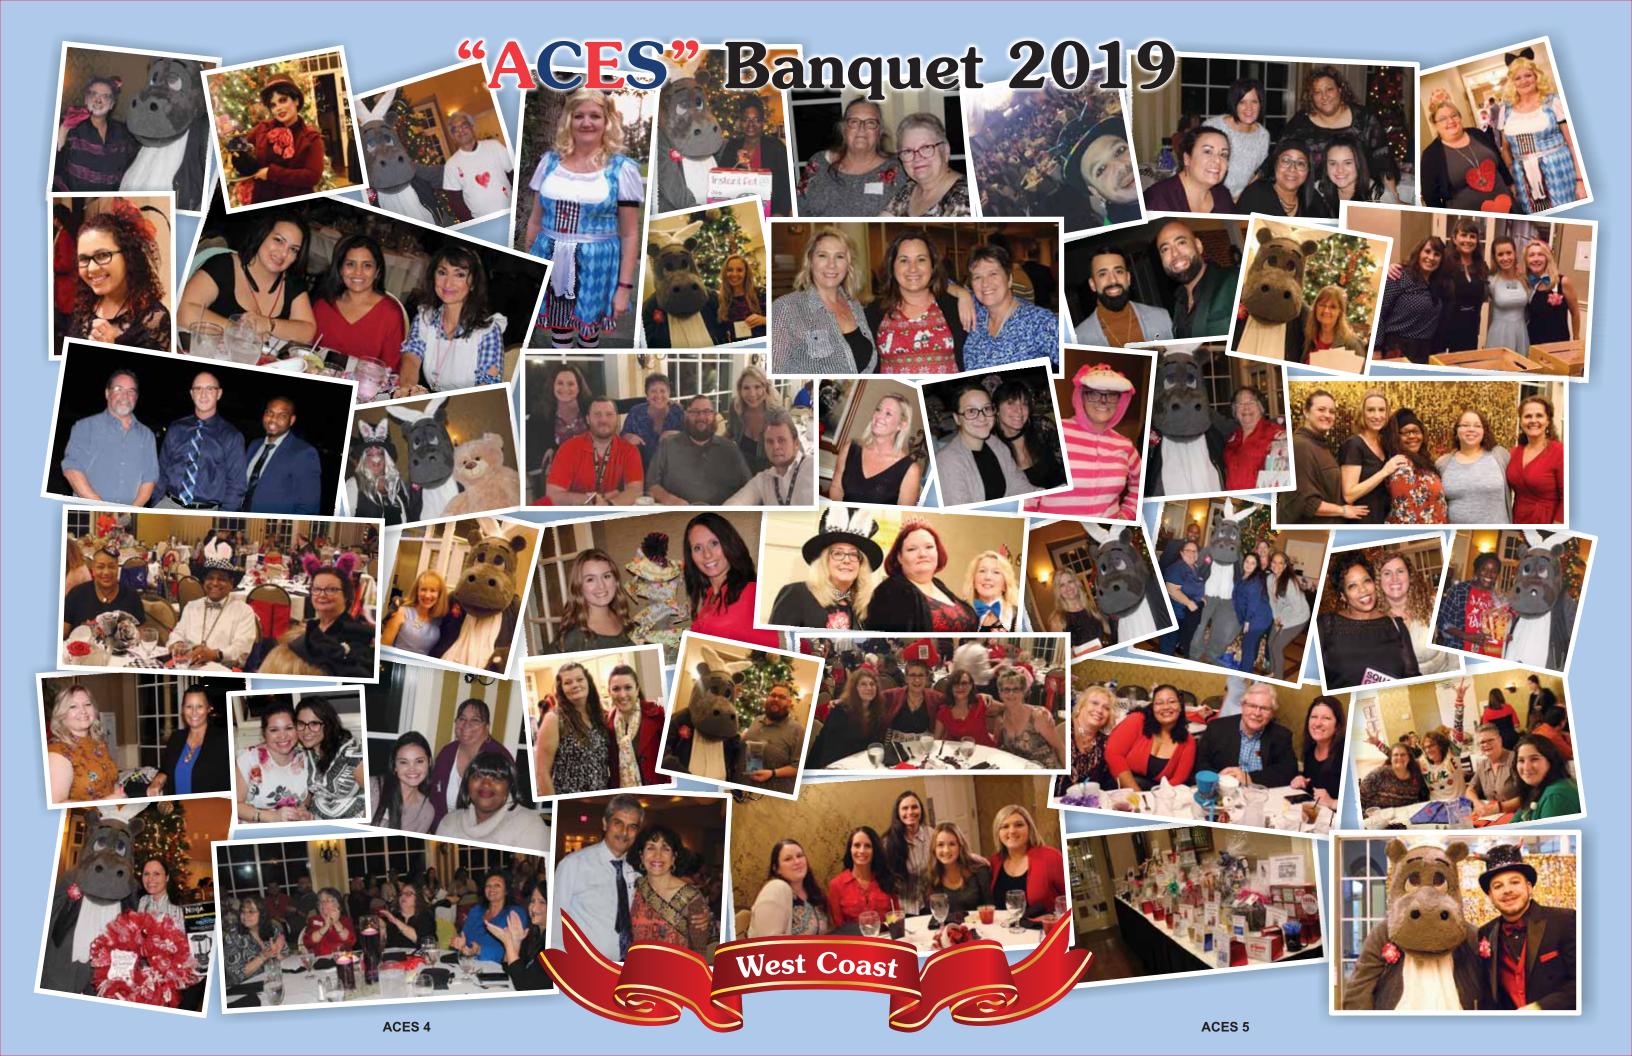

# Access Celebrates Excellent Service

Pariksith Singh, MD and Maria Scunziano-Singh, MD, hosted our annual ACES (Access Celebrates Excellent Service) awards banquet to show their sincere appreciation for the entire Access team. With this year's "ACES in Wonderland theme", the West Coast held their 9th annual event on December 13th at Silverthorn Country Club in Spring Hill, and our Treasure Coast offices celebrated their 8th annual event on December 20th at Creative Catering in Port St. Lucie.

The West Coast celebration began with everyone listening to festive, live music presented by Tony Miranda while mingling with co-workers and friends, taking pictures at the fun photo booth, and browsing the raffle prize tables while a slideshow of employees played on a big screen up front. As dinner was being served, Dr. Singh and Dr. Maria gave inspirational talks about the accomplishments and growth of the past year with Access. Juan Triana, our Chief Compliance Officer, then led the ACES 2019 Awards Presentation by

The West Coast ACES had a fantastic turnout with over 400 Access Employees in attendance! We hope everyone had a wonderful time and we are pleased to share some pictures and highlights from these events with our patients, families, friends, and community.